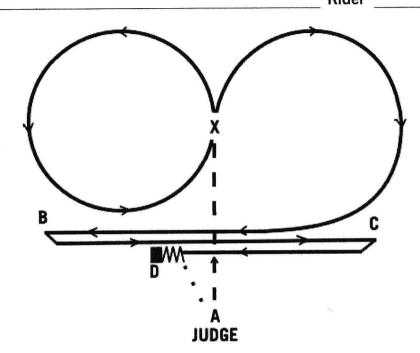

## **Stockmans Challenge 2024**

| Event | Class |  |  |
|-------|-------|--|--|
| Horse | Rider |  |  |

|    |                                               | Possible<br>Points | Judge's<br>Marks |
|----|-----------------------------------------------|--------------------|------------------|
| 1  | Type, Presentation and Overall Impression     | 10                 |                  |
| 2  | Trot to X with light rein                     | 10                 |                  |
| 3  | Canter circle left                            | 10                 |                  |
| 4  | Simple change at X                            | 10                 |                  |
| 5  | Canter three quarter circle and continue to B | 10                 |                  |
| 6  | Roll back to left                             | 10                 |                  |
| 7  | Canter to C roll back to right                | 10                 |                  |
| 8  | Canter to D and stop                          | 10                 |                  |
| 9  | Settle and rein back 3 metres                 | 10                 |                  |
| 10 | Walk to A on loose rein                       | 10                 |                  |
|    | Total                                         | 100                |                  |