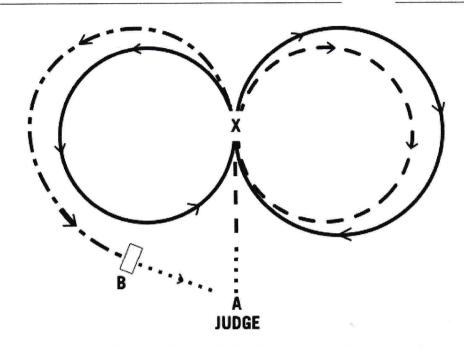

# **Stockmans Challenge 2024**

| Event | Class |  |  |  |
|-------|-------|--|--|--|
|       |       |  |  |  |
| Horse | Rider |  |  |  |

|    |                                           | Possible<br>Points | Judge's<br>Marks |
|----|-------------------------------------------|--------------------|------------------|
| 1  | Type, Presentation and Overall Impression | 10                 |                  |
| 2  | Walk a short distance from A. Trot to X   | 10                 |                  |
| 3  | Trot circle right                         | 10                 |                  |
| 4  | Canter circle left                        | 10                 |                  |
| 5  | Simple change at X                        | 10                 |                  |
| 6  | Canter circle right                       | 10                 |                  |
| 7  | Simple change at X                        | 10                 |                  |
| 8  | Hand gallop part circle left to B         | 10                 |                  |
| 9  | At B Halt facing Judge and settle         | 10                 |                  |
| 10 | Walk to Judge on a light rein             | 10                 | 8                |
|    | Total                                     | 100                |                  |